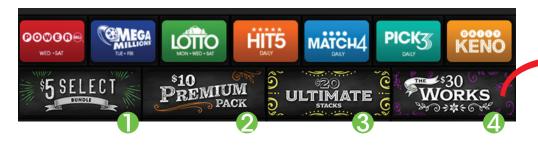

## **GEMINI TOUCH VENDING MACHINE** will have four options shown below

When the player presses one of the buttons a secondary screen will appear and show the games and price points for each included in the bundle.

They will have the option to purchase and cancel.