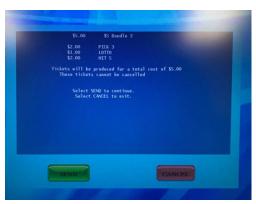

## **GEMINI TOUCH VENDING MACHINE** will have four options shown below

When the player presses one of the buttons a secondary screen will appear and show the games and price points for each included in the bundle.

They will have the option to purchase and cancel.

## **GT 1200**

Press the "Sampler" button and a secondary screen will appear that shows the 4 bundle options and the games that are included in each bundle.

You will have the option to select a bundle to print the tickets or cancel.

## REMINDER

Games that are printed as part of a bundle purchase CANNOT be cancelled.

These will be a standard option moving forward. If we make a change to the games included in any bundle we will send a mail message to all retailers and the secondary screen will be updated to reflect the change.