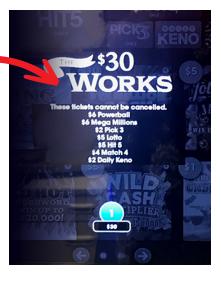

## **GEMINI TOUCH VENDING MACHINE** will have four options shown below

When the player presses one of the buttons a secondary screen will appear and show the games and price points for each included in the bundle.

They will have the option to purchase and cancel.

## REMINDER

Games that are printed as part of a bundle purchase CANNOT be cancelled.

These will be a standard option moving forward. If we make a change to the games included in any bundle we will send a mail message to all retailers and the secondary screen will be updated to reflect the change.