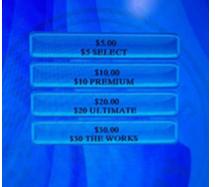

## **GT 1200**

Press the "Sampler" button and a secondary screen will appear that shows the 4 bundle options and the games that are included in each bundle.

You will have the option to select a bundle to print the tickets or cancel.