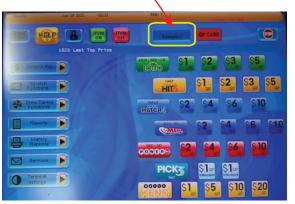

## **GT 1200**

Press the "Sampler" button and a secondary screen will appear that shows the 4 bundle options and the games that are included in each bundle.

You will have the option to select a bundle to print the tickets or cancel.